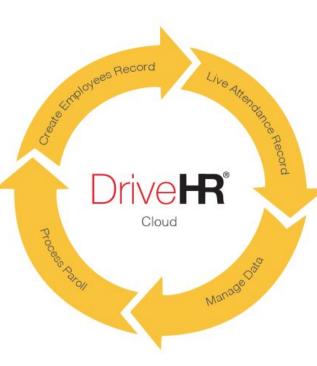

# DrivesHR

Cloud based HR & Payroll system

DrivesHR next generation browser based time & attendance system, a powerful and easy to use interface which gives you real time insight

First most defficult thing to handle the employees personal data accurately. Our comprihensive employees record management system will resolve it.

DriveHR cloud attendece mechine provide a live data managment system when you are far from your employees working locations, its most effective and advance method to collect employee time. Built in Wi-Fi and real time "Push" cloud technology - See everything live.