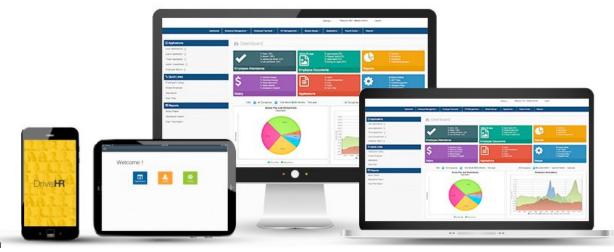

# DrivesHR

Cloud based HR & Payroll system

DrivesHR next generation browser based time & attendance system, a powerful and easy to use interface which gives you real time insight

# **One Stop Time & Attendance Solution**

- Simplify your time tracking
- Browser based interface
- Powerful reporting and analytics
- Packed full of features
- Improve employee productivity by replacing all manual timecard
- Multiple shifts per day
- Always accessible to everyone
- Overtime policies & compliance

# **Employee Self Service**

With DriveHR self-service feature employees can access and update their own records based on established rules. Make your HR staff more efficient by freeing them from manually entering updates.

- Access by mobile device or web browser
- Ability to access your basic information
- View attendance reports, leave reports and leave balances
- Access announcements and collaborate through feeds
- Access company policy document
- Intuitive and flexible mobile check-in and check-out
- Search for members by department, name and email address