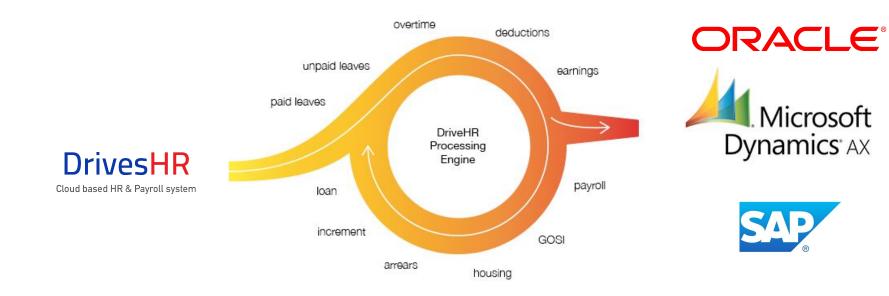

| Software Eng  |
| 107      | Shahid Sabal           | Development       | UI Designer   |
| 103      | Mutanimad Farasq Hanif | Development       | Developer     |
| 108      | Altean Walkend         | Development       | Developer     |
| 109      | muserain their laward  | Development       | Developer     |

First most defficult thing to handle the employees personal data accurately. Our comprihensive employees record management system will resolve it.





DriveHR cloud attendece mechine provide a live data managment system when you are far from your employees working locations, its most effective and advance method to collect employee time. Built in Wi-Fi and real time "Push" cloud technology - See everything live.

## DrivesHR Time & Attendance can Integrate with any software



# **On-premises vs Cloud**

### Drive better, faster decision-making

with real-time data and reporting, and personalized dashboards.





Data Sheet Jan 20 Author: WorrkBox Marketing

Inquiries: UK No. : +44 7961 341263 KSA No. : +966 55 0001075 USA No. : +1 (347) 862 9949 PAK No. : +92 300 5704224 Email : info@solutiondots.com www.SolutionDots.com

www.WorrkBox.com

Copyright © 2012, 20, SolutionDot and/or its affiliates. All rights reserved. This document is provided for information purposes only and the contents hereof are subject to change without notice. This document is not warranted to be error-free, nor subject to any other warranties or conditions, whether expressed orally or implied in law, including implied warranties and conditions of merchantability or fitness for a particu