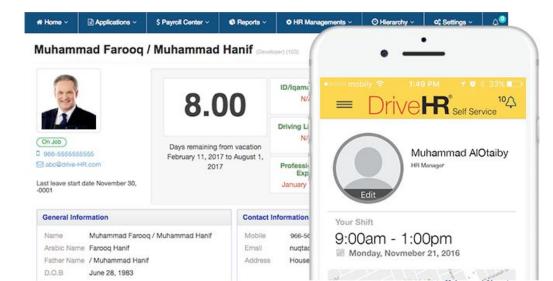

# **Employee Self Service**

With DriveHR self-service feature employees can access and update their own records based on established rules. Make your HR staff more efficient by freeing them from manually entering updates.

- Access by mobile device or web browser
- Ability to access your basic information
- View attendance reports, leave reports and leave balances
- Access announcements and collaborate through feeds
- Access company policy document
- Intuitive and flexible mobile check-in and check-out
- Search for members by department, name and email address