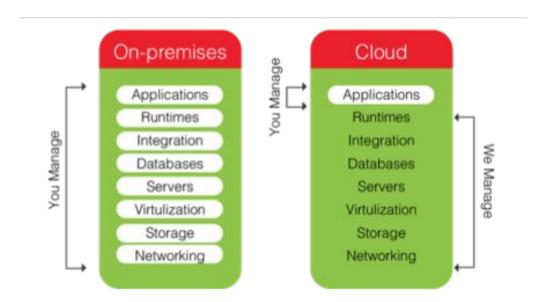

elopment       | Developer     |
| 108      | Altean Walkend         | Development       | Developer     |
| 109      | muserain their laward  | Development       | Developer     |

First most defficult thing to handle the employees personal data accurately. Our comprihensive employees record management system will resolve it.





DriveHR cloud attendece mechine provide a live data managment system when you are far from your employees working locations, its most effective and advance method to collect employee time. Built in Wi-Fi and real time "Push" cloud technology - See everything live.

## DrivesHR Time & Attendance can Integrate with any software



# **On-premises vs Cloud**

### Drive better, faster decision-making

with real-time data and reporting, and personalized dashboards.





Data Sheet Jan 20 Author: WorrkBox Marketing

Inquiries: UK No. : +44 7961 341263 KSA No. : +966 55 0001075 USA No. : +1 (347) 862 9949 PAK No. : +92 300 5704224 Email : info@solutiondots.com www.SolutionDots.com

www.WorrkBox.com

Copyright © 2012, 20, SolutionDot and/or its affiliates. All rights reserved. This document is provided for information purposes only and the contents hereof are subject to change without notice. This document is not warranted to be error-free, nor subject to any other warranties or conditions, whether expressed orally or implied in law, including implied warranties and conditions of merchantability or fitness for a particular purpose.