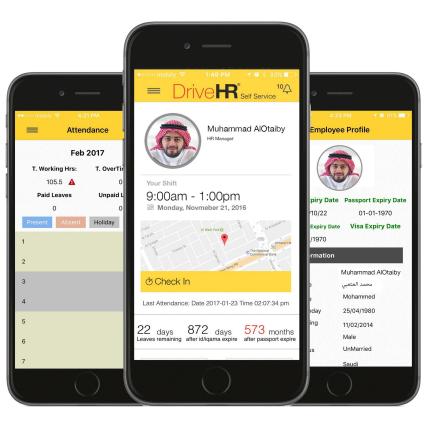

# **Attendance Management**

Track your employees' time, attendance, absenteeism and holidays even when you are away from office, Intuitive attendance terminal, iPad, web and mobile, check-in and check-out, Geo location tracking for mobile check-in and check-out.

# Attendance Management